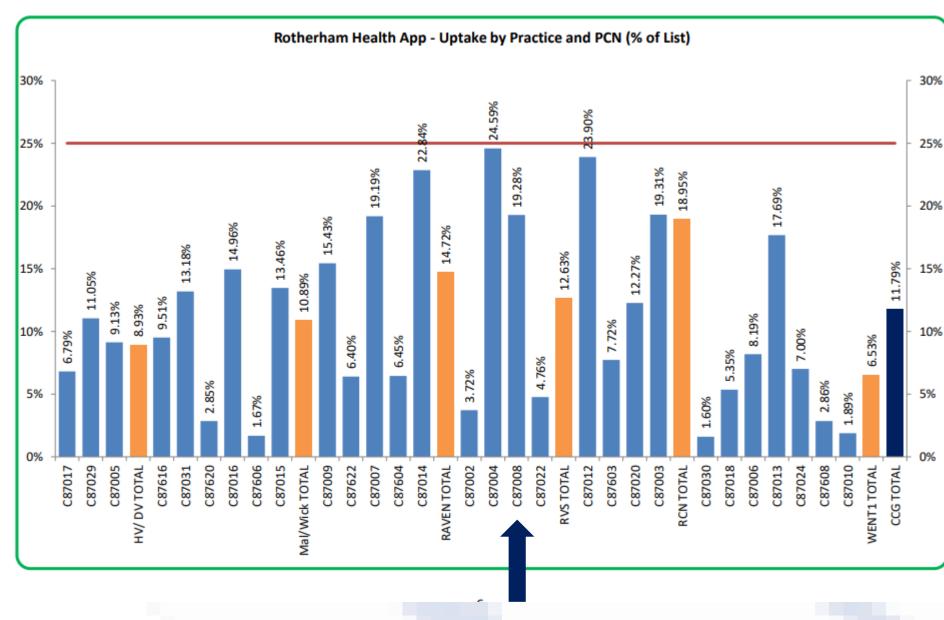

#### Total of Rotherham Health App Sign-Ups as a percentage of baseline Patient List.

#### 1.8% increase since we last meet late Feb

3200 patients registered – 2<sup>nd</sup> highest in R'ham