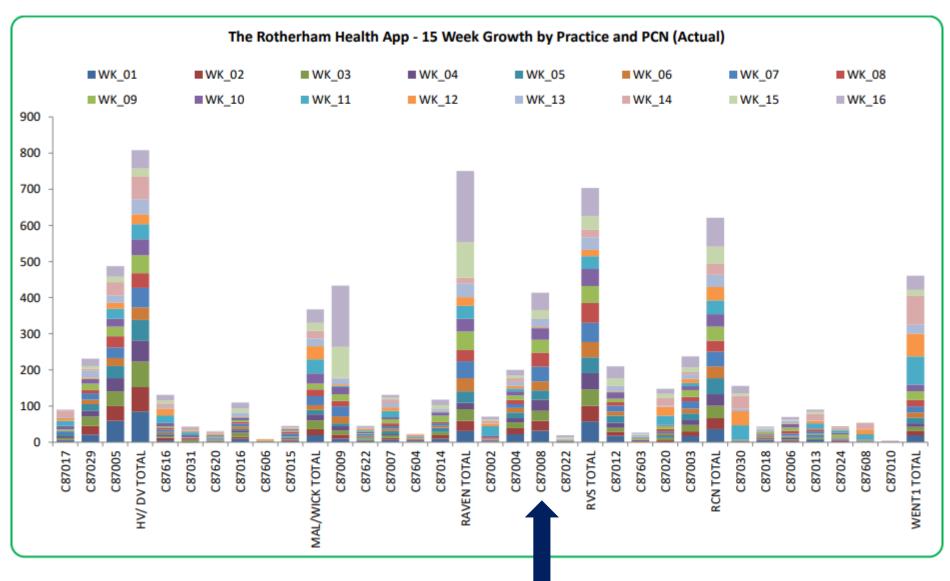

#### Rotherham Health App Sign-Ups – Growth over 16 weeks.

Growth pretty steady